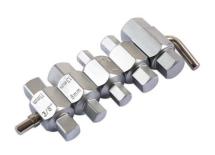

## **Drain Plug Key Set 5pc**

A set of double ended drain plug keys for use on most vehicles, used on engine sump plugs as well as gearbox drain plugs.

## **Additional Information**

- Applications include: BMW, Citroën, Ford, Lancia, Mazda, Mercedes-Benz, Nissan, Peugeot, Renault, Saab and Volkswagen.
- Sizes: 14 x 17mm Hex, 10 x 12mm Hex, 9mm x 5/16" Hex, 8 x 13mm square and 11mm x 3/8" square.
- Use with tommy bar (supplied) or with 19mm socket or spanner.
- · Manufactured from chrome vanadium.