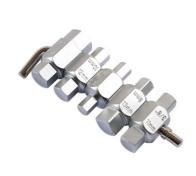

## **Drain Plug Key Set 5pc**

A set of double ended drain plug keys for use on most vehicles, used on engine sump plugs as well as gearbox drain plugs.

## **Additional Information**

- Applications include: BMW, Citroën, Ford, Lancia, Mazda, Mercedes-Benz, Nissan, Peugeot, Renault, Saab and Volkswagen.
- Sizes: 14 x 17mm Hex, 10 x 12mm Hex, 9mm x 5/16" Hex, 8 x 13mm square and 11mm x 3/8" square.
- Use with tommy bar (supplied) or with 19mm socket or spanner.
- · Manufactured from chrome vanadium.