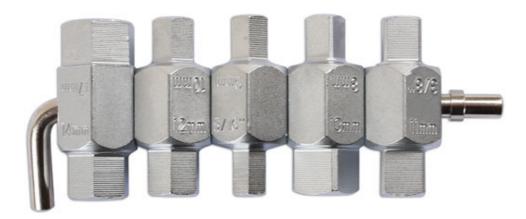

## **Drain Plug Key Set 5pc**

A set of double ended drain plug keys for use on most vehicles, used on engine sump plugs as well as gearbox drain plugs.

## **Additional Information**

- Applications include: BMW, Citroën, Ford, Lancia, Mazda, Mercedes-Benz, Nissan, Peugeot, Renault, Saab and Volkswagen.
- Sizes: 14 x 17mm Hex, 10 x 12mm Hex, 9mm x 5/16" Hex, 8 x 13mm square and 11mm x 3/8" square.
- Use with tommy bar (supplied) or with 19mm socket or spanner.
- · Manufactured from chrome vanadium.